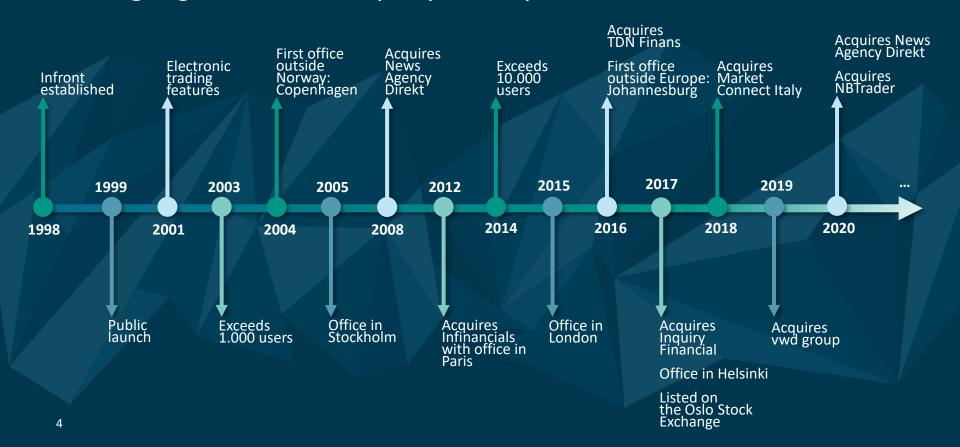

and trading together with integrated solutions for data feeds, portfolio management and advisory, and regulatory compliance and calculations.

Our solutions serve 3,600 customers with over 90,000 professional users. With our support for their complete workflow, financial professionals can manage investment decisions, reduce costs, adapt to fast-changing market requirements and work more efficiently with everincreasing amounts of information – quickly, easily and flexibly.



# Closer to you

We are a European provider combining global coverage with local market expertise and presence in 13 countries:

- Belgium
- Denmark
- Finland
- France
- Germany
- Italy
- Luxembourg
- Netherlands
- Norway
- Sweden
- Switzerland
- South Africa
- United Kingdom





# Highlights in the company history





# About Infront How can we help you?

## We support the financial industry in ...

- Portfolio Management & **Investment Banking**
- Cash Management
- Risk, Compliance & Valuation
- Media & Distribution

### Our solutions help you with ...

- Market Analytics & Research
- **Investment Product Development & Selection**
- Portfolio Management & Maintenance
- Wealth Management & Advisory
- Trading & Execution
- Mid- & Back-Office Processes
- **Distribution & Publication**

#### You can trust us for ...

- Delivering high quality in financial data & information with outstanding analytic tools for all functions in the financial industry
- Support you to become efficient & digital in Portfolio Management, Trading and Advisory processes from frontto-back-to-investor
- Provide you with the bes